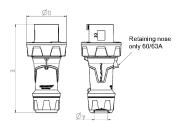

## Drawing

| Drawing                  | Amp.  | 63  |     |     | 125         |             |     |
|--------------------------|-------|-----|-----|-----|-------------|-------------|-----|
| 2 MB 225                 | Poles | 3   | 4   | 5   | 3           | 4           | 5   |
| Dim. in mm               | a     | 250 | 250 | 250 | 290         | 290         | 290 |
|                          | b     | 114 | 114 | 114 | 130         | 130         | 130 |
|                          | у     | 36  | 36  | 36  | 49          | 49          | 49  |
|                          |       |     |     |     |             |             |     |
| Terminal for cond. cross |       | 6   | 6   | 6   | 25          | 25          | 25  |
| section (mm²) minmax.    |       | —16 | —16 | —16 | <b>—</b> 50 | <b>—</b> 50 | —50 |