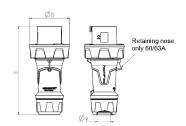

## Drawing

| Drawing Amp.             |         | 63  |     |     | 125         |             |     |
|--------------------------|---------|-----|-----|-----|-------------|-------------|-----|
| 2 MB 225                 | Poles   | 3   | 4   | 5   | 3           | 4           | 5   |
| Dim. in mm               | a       | 250 | 250 | 250 | 290         | 290         | 290 |
|                          | b       | 114 | 114 | 114 | 130         | 130         | 130 |
|                          | у       | 36  | 36  | 36  | 49          | 49          | 49  |
|                          |         |     |     |     |             |             |     |
| Terminal for cond. cross |         | 6   | 6   | 6   | 25          | 25          | 25  |
| section (mm²) n          | ninmax. | —16 | —16 | —16 | <b>—</b> 50 | <b>—</b> 50 | —50 |