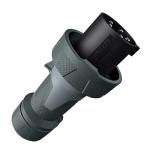

## Plug PowerTOP® Xtra

Part no. 13239

- screw terminals
- rubberised grip area
- frame terminals
- highly heat resistant contact carrier
- nickel plated contacts
- cable gland and sealing
- strain relief and protection against kinking
- enclosure with thread lock
- two safety slides