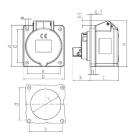

## Drawing

| Drawing           | Amp.     |     | 16  |     |     | 32  |     |
|-------------------|----------|-----|-----|-----|-----|-----|-----|
| 1 MB 247          | Poles    | 3   | 4   | 5   | 3   | 4   | 5   |
| Dim. in mm        | a        | 75  | 75  | 75  | 75  | 75  | 75  |
|                   | b        | 75  | 75  | 75  | 75  | 75  | 75  |
|                   | c        | 53  | 53  | 53  | 64  | 64  | 65  |
|                   | d        | 60  | 60  | 60  | 60  | 60  | 60  |
|                   | e        | 60  | 60  | 60  | 60  | 60  | 60  |
|                   | f        | 5.5 | 5.5 | 5.5 | 5.5 | 5.5 | 5.5 |
|                   | g.       | 8   | 8   | 8   | 8   | 8   | 8   |
|                   | g.1      | 2   | 2   | 2   | 2   | 2   | 2   |
|                   | h        | 75  | 80  | 83  | 89  | 89  | 100 |
|                   | h1       |     | 6   | 8   | 11  | 11  | 12  |
|                   | k        | 31  | 32  | 32  | 39  | 39  | 39  |
|                   | - 1      | 43  | 52  | 54  | 58  | 58  | 62  |
| Terminal for con- | d. cross | 1.5 | 1.5 | 1.5 | 2.5 | 2.5 | 2.5 |
| section (mm²) mi  | nmax.    | -4  | -4  | -4  | —10 | —10 | -10 |